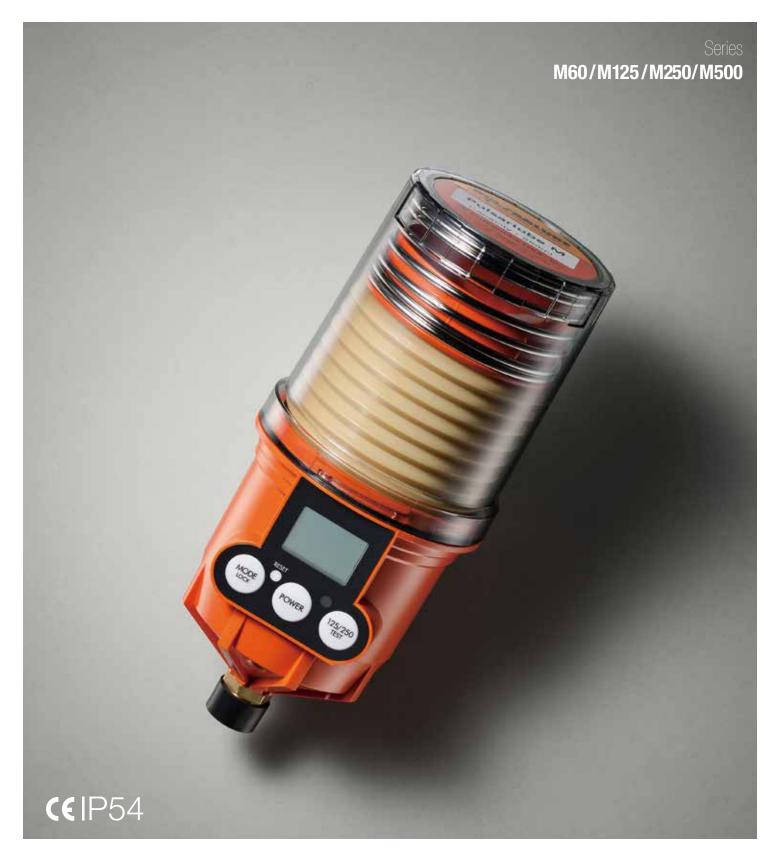

# Powerful & Long-Term Reliable Electromechanical Lubricator

| Cost | Savings               |
|------|-----------------------|
|      | Features & Advantages |

Substantial savings from the use of replaceable grease pouches and battery packs (Service Pack)

**Remote Installation** 

High output pressure (30bar) enables remote installation up to 10m (33ft)

**Multi-Point Installation** 

Up to 8 lube points using Ø6 tube, Max. 6m (20ft) per point

**Simple Operation** 

Easy to program with built-in LCD and simple button controls

**Convenient Maintenance** 

Transparent container for easy visual inspection of remaining lubricant

**Other Features** 

- Various dispensing settings & grease pouch volumes to suit a wide range of industrial applications
- Auto Lock Out mode to prevent unintentional mode changes
- Easy to install in hazardous & confined areas

### **Product Certifications & IP Code**

CE / IP54