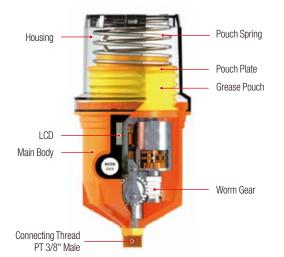

Easy to program with built-in LCD and simple button controls

**Convenient Maintenance** 

Transparent container for easy visual inspection of remaining lubricant

**Other Features** 

- Various dispensing settings & grease pouch volumes to suit a wide range of industrial applications
- Auto Lock Out mode to prevent unintentional mode changes
- Easy to install in hazardous & confined areas

# Grease Pouch Capacity

60ml / 500ml (pre-set) 125ml / 250ml (capacity setting available)

Specifications