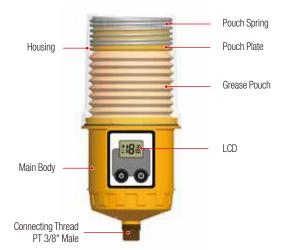

## Overview

## **Product Specifications**

#### Grease Pouch Capacity

60ml / 120ml / 240ml / 480ml (pre-set)

#### **Power Supply**

DC 4.5V Battery Pack (Alkaline, Lithum Battery Pack) \* **480ml : Lithum Battery Pack** 