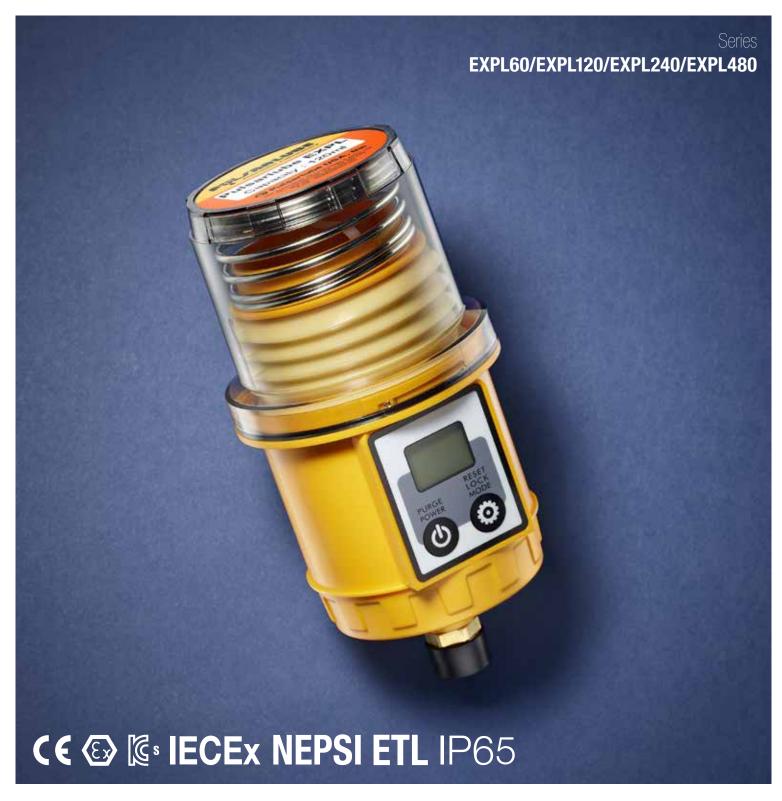

High Reliability & Stability.

Advanced Explosion Proof Capability.

Pulsarlube EXPL

# Pulsarlube **EXPL**

## Hazardous Locations Certified Lubricator with Multi-Point Capability

## Global Hazardous Locations Certifications

► IECEx : Ex ic IIB T4 Gc (International)

► ATEX : II 3 G Ex ic IIB T4 Gc (EU)

KCs : Ex ic IIB T4 (KR)

► NEPSI : Ex ic IIB T4 Gc (CN)

► ETL: Class I, Division 2, Groups A, B, C, & D, T4 Class II, Division 2, Groups F, G, T4 (NA)

## High level of Ingress Protection

IP65 - dust tight and protected against water jets

#### **Product Certifications & IP Code**

ATEX / IECEX / KCs / ETL / NEPSI / CE / IP65

PCL/ARLUBE