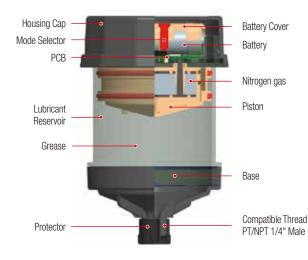

| Certified CE, ATEX, UL, MSHA for use in hazardous areas                                                                                                                                                                                                   |
| Trouble-free Operation<br>& Installation | <ul> <li>Various dispensing settings &amp; grease pouch volumes to suit a wide range of industrial applications</li> <li>Easy to adjust dispensing periods, even while in operation</li> <li>Easy to install in hazardous &amp; confined areas</li> </ul> |

### Typical Applications



- Automotives
- Motors & pumps
- Petrochemical plants

- Paper mills, steel mills, cement plants where water & excessive contaminants exist
- Electronics industries in need of small amounts of lubricant (60ml)





## Specifications

Grease Pouch Capacity 60 ml / 120 ml / 240 ml (disposable)

Power Supply Nitrogen(N<sub>2</sub>) gas

Operating Pressure Max. 5bar (73psi)

 $\frac{\text{Operating Temperature}}{-20^\circ\text{C}\sim55^\circ\text{C}~(-4^\circ\text{F}\sim131^\circ\text{F})}$ 

Dispensing Periods 1, 3, 6, 9, 12 month

#### Remote Installation

Max. 1m (3.3ft) with Ø8 tube

Multi-Point Installation

Product Certifications & IP Code ATEX/UL/IECEX/KCs/CE/MSHA/IP68