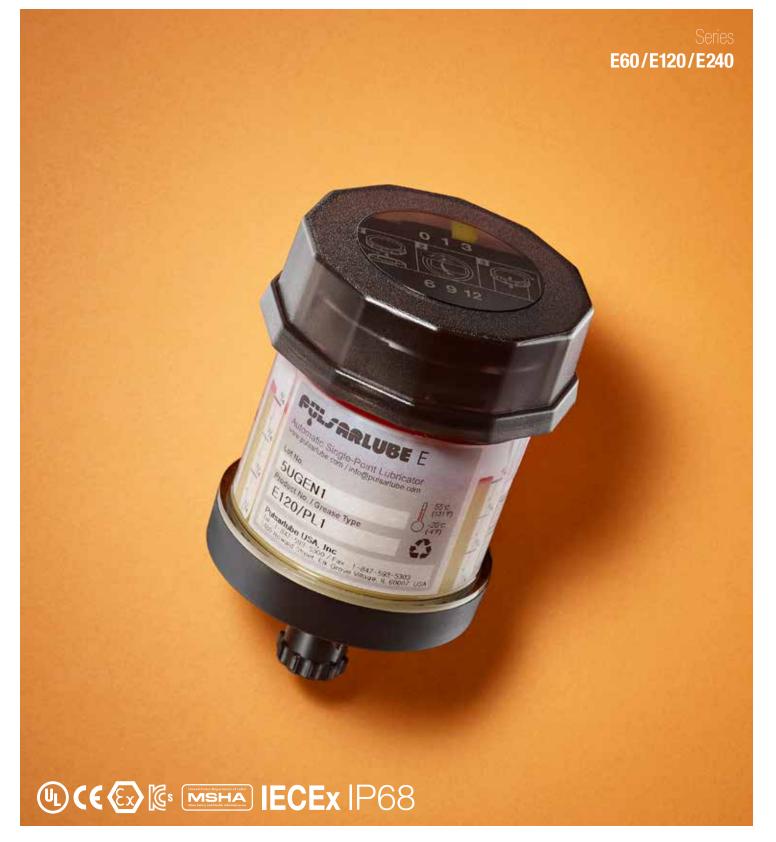

## Specifications

Grease Pouch Capacity 60 ml / 120 ml / 240 ml (disposable)

Power Supply Nitrogen(N<sub>2</sub>) gas

Operating Pressure Max. 5bar (73psi)

 $\frac{\text{Operating Temperature}}{-20^\circ\text{C}\sim55^\circ\text{C}~(-4^\circ\text{F}\sim131^\circ\text{F})}$ 

Dispensing Periods 1, 3, 6, 9, 12 month

#### Remote Installation

Max. 1m (3.3ft) with Ø8 tube

Multi-Point Installation

Product Certifications & IP Code ATEX/UL/IECEX/KCs/CE/MSHA/IP68