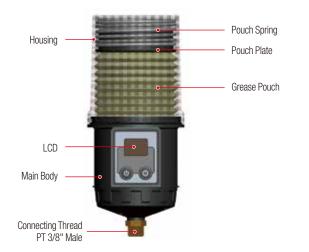

#### 🛞 Product Details

Grease Pouch Capacity 60ml / 120ml / 240ml (pre-set)

Power Supply DC 4.5V Battery Pack (replaceable) Standard : Alkaline Battery Optional : Lithium Battery

Operating Pressure30 ~ 60bar (435~870psi)

Product Certifications & IP Code CE / KC / FCC / RCM / NCC / SRRC / SIG / IP65

 $\frac{\text{Detection Range}}{5 \sim 20 \text{m depending on installation environment}}$ 

Bluetooth Specifications Bluetooth 4.1 (class 2)