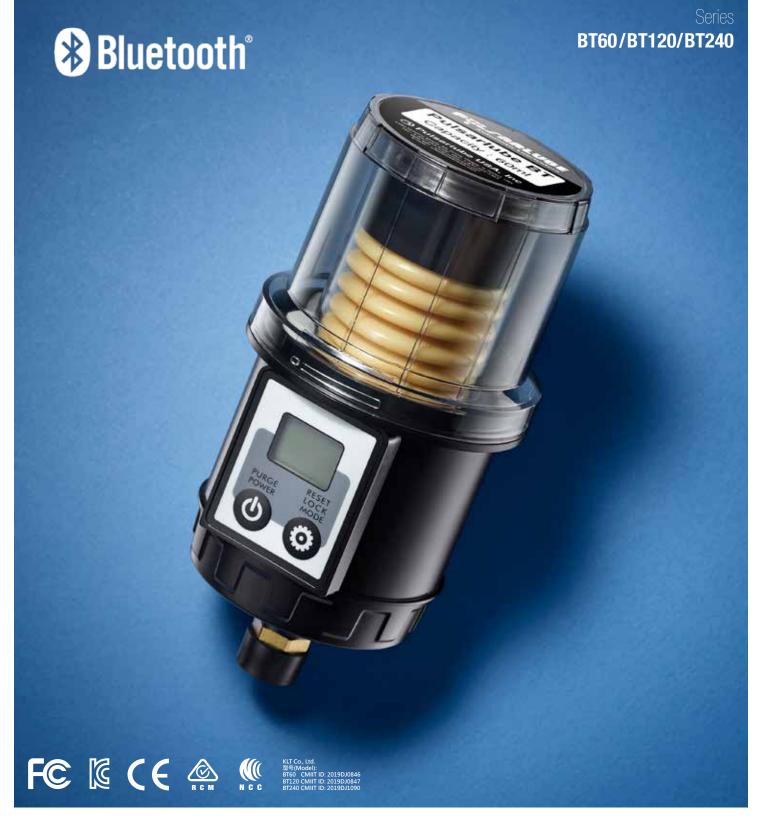

## New Generation, Bluetooth-Enabled Automatic Lubricator.

# Pulsarlube **BT**<sup>®</sup>

#### Bluetooth-Enabled Automatic Electromechanical Lubricator

🛆 Features & Advantages

| Advanced Convenience       | Conveniently control the lubricator using the Pulsarlube mobile App                                                                                                  |
|----------------------------|----------------------------------------------------------------------------------------------------------------------------------------------------------------------|
| Enhanced User-Friendliness | Easily monitor nearby lubricators within a close proximity of your mobile (proximity pairing)<br>Possible to change mode settings while lubricators are in operation |
| Integrated DB Management   | Easily share DB between mobile device and server                                                                                                                     |
| Safe Working Environment   | Remotely monitor lubricator status in hazardous and inaccessible work areas via mobile App in close proximity                                                        |
| Outstanding Performance    | <ul> <li>High output pressure enables remote installation up to 6m (20ft)</li> <li>Various grease pouch capacity and lubricant type available</li> </ul>             |

▶ Ingress Protection Rating : IP65